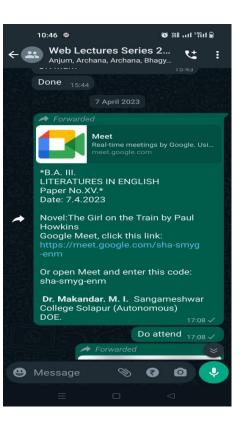

|     | Department of English,           | Literature      | on Anger      | 2023                    | 7.00 p. m. |
|-----|----------------------------------|-----------------|---------------|-------------------------|------------|
|     | MauliMahavidyalya, Wadala.       |                 |               |                         |            |
| 11. | Dr. Annie John                   | Paper-XII       | Approaches    | 16 <sup>th</sup> April, | 6.00 p.m.  |
|     | Professor,                       | Introduction to | to Literature | 2023                    | -          |
|     | Department of English,           | Literary        |               |                         | 7.00 p. m. |
|     | A.R.                             | Criticism       |               |                         |            |
|     | BurlaMahilaVarishtaMahavidyalya, |                 |               |                         |            |
|     | Solapur.                         |                 |               |                         |            |
| 12. | Dr. Mote R. V.                   | Paper-IX        | Drama         | 17 <sup>th</sup> April  | 6.00 p.m.  |
|     | Associate Professor,             | Indian Writings | Nagmandala    | $-21^{th}$              | -          |
|     | Department of English,           | in English      |               | April,                  | 7.00 p. m. |
|     | Sou. Suvarnalata Gandhi          |                 |               | 2023                    |            |
|     | Mahavidyalya, Vairag             |                 |               |                         |            |
| 13. | Dr. Annie John                   | Paper-XII       | Approaches    | 26 <sup>th</sup> April, | 6.00 p.m.  |
|     | Professor,                       | Introduction to | to Literature | 2023                    | -          |
|     | Department of English,           | Literary        |               |                         | 7.00 p. m. |
|     | A.R.                             | Criticism       |               |                         |            |
|     | BurlaMahilaVarishtaMahavidyalya, |                 |               |                         |            |
|     | Solapur.                         |                 |               |                         |            |