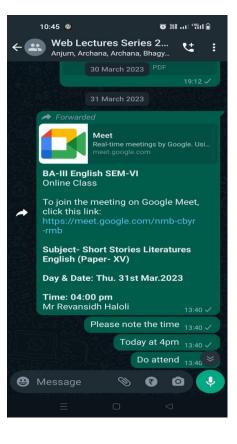

#### WhatsApp Group Link:

https://chat.whatsapp.com/I2nL65FL99X21RR5AAF58Z

| Sr. | Name of the Resource Person        | Paper                            | Topic         | Date                              | Time               |
|-----|------------------------------------|----------------------------------|---------------|-----------------------------------|--------------------|
|     |                                    | •                                |               |                                   |                    |
| No  |                                    | D WI                             | DI            | a the arth                        | 6.00               |
| 1.  | Dr. Mahmane V.                     | Paper-XI                         | Phrases       | $24^{\text{th}} - 27^{\text{th}}$ | 6.00 p.m.          |
|     | Assistant Professor,               | Introduction to                  |               | Dec, 2022                         | To                 |
|     | Department of English,             | the Structure<br>and Function of |               |                                   | 7.00 p. m.         |
|     | MauliMahavidyalya, Wadala.         |                                  |               |                                   |                    |
|     |                                    | Modern English                   |               |                                   |                    |
| 2.  | Mr. KamalakarRuge                  | Indian Writings                  | Poetry        | $28^{th} - 30^{th}$               | 6.00 p.m.          |
|     | Assistant Professor                | in English                       | 2             | Dec, 2022                         | To                 |
|     | H. N. College, Solapur             | C                                |               | ,                                 | 7.00 p. m.         |
| 3.  | Dr.Suryawanshi P. L.               |                                  | Drama         | $2^{nd} - 3$                      |                    |
|     | Assistant Professor,               | Paper-VIII                       |               | Jan, 2023                         | 6.00 p.m.          |
|     | Department of English,             | British                          | Anthony and   |                                   | -                  |
|     | MauliMahavidyalya, Wadala.         | Literature                       | Cleopatra     |                                   | 7.00 p. m.         |
|     |                                    |                                  |               |                                   |                    |
| 4.  | Dr. Mote R. V.                     | Paper-X                          | <u>Drama</u>  | $5^{th} - 6^{th}$                 |                    |
|     | Associate Professor,               | Literatures in                   | A Street      | Jan, 2023                         | 6.00 p.m.          |
|     | Department of English,             | English                          | Name Desire   |                                   | -                  |
|     | Sou. Suvarnalata Gandhi            |                                  |               |                                   | 7.00 p. m.         |
|     | Mahavidyalya, Vairag.              |                                  |               |                                   |                    |
| 5.  | Dr. Ashok Kadam                    | Paper-IX                         | Novel         | 7 <sup>th</sup> Jan,              |                    |
|     | Shri Shivaji Mahavidyalaya, Barshi | Indian Writings                  | The           | 2023                              | 5 – 6 p.m.         |
|     |                                    | in English                       | Foreigner     | a oth a f                         |                    |
| 6.  | Dr. RevansiddhaHaloli              | Paper-X                          | Poetry        | 28 <sup>th</sup> Mar              |                    |
|     | Sangmeshwar College, Solapur       | Literatures in                   |               | - 31 <sup>st</sup>                | 4 – 5 p.           |
|     |                                    | English                          | -             | Mar, 2023                         | m.                 |
| 7.  | Mr. KamalakarRuge                  | Indian Writings                  | Poetry        | 3 <sup>rd</sup> April –           | 6.00 p.m.          |
|     | Assistant Professor                | in English                       |               | 5 <sup>th</sup> April,            | -                  |
| 0   | H. N. College, Solapur             | D IV                             | NT 1          | 2023                              | 7.00 p. m.         |
| 8.  | Dr. Usha Jamadar                   | Paper-IX                         | Novel         | 6 <sup>th</sup> April,            | 5 6                |
|     | Sagmeshwar College, Solapur        | Indian Writings                  | Namesake      | 2023                              | 5 - 6 p. m.        |
| 9.  | Dr. M. I. Makandar                 | in English<br>Paper-X            | Novel         | 7 <sup>th</sup> April –           |                    |
| Э.  | Sagmeshwar College, Solapur        | Literatures in                   | The Girl on a | 10 <sup>th</sup> April,           | 5 - 6 p. m.        |
|     | Sagmeshwar Conege, Solapui         | English                          | Train         | 2023                              | <i>J</i> - 0 p. m. |
| 10  | Dr. Suryawanshi P. L.              | Paper-VIII                       | <u>Play</u>   | 11 <sup>th</sup> April -          | 6.00 p.m.          |
| 10  | Assistant Professor,               | British                          | Look Back     | 15 <sup>th</sup> April,           | 0.00 p.m.          |
|     | Assistant 1 10103501,              | DITUSII                          | LUUK DACK     | 15 April,                         | -                  |