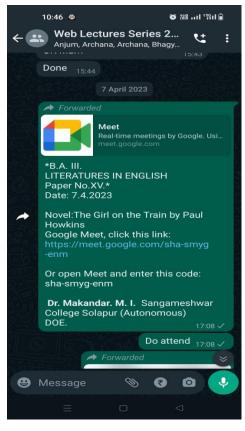

#### WhatsApp Group Link:

https://chat.whatsapp.com/I2nL65FL99X21RR5AAF58Z

| Sr. | Name of the Resource Person        | Paper                            | Topic         | Date                              | Time               |
|-----|------------------------------------|----------------------------------|---------------|-----------------------------------|--------------------|
|     |                                    | •                                |               |                                   |                    |
| No  |                                    | D WI                             | DI            | a the arth                        | 6.00               |
| 1.  | Dr. Mahmane V.                     | Paper-XI                         | Phrases       | $24^{\text{th}} - 27^{\text{th}}$ | 6.00 p.m.          |
|     | Assistant Professor,               | Introduction to                  |               | Dec, 2022                         | To                 |
|     | Department of English,             | the Structure<br>and Function of |               |                                   | 7.00 p. m.         |
|     | MauliMahavidyalya, Wadala.         |                                  |               |                                   |                    |
|     |                                    | Modern English                   |               |                                   |                    |
| 2.  | Mr. KamalakarRuge                  | Indian Writings                  | Poetry        | $28^{th} - 30^{th}$               | 6.00 p.m.          |
|     | Assistant Professor                | in English                       | 2             | Dec, 2022                         | To                 |
|     | H. N. College, Solapur             | C                                |               | ,                                 | 7.00 p. m.         |
| 3.  | Dr.Suryawanshi P. L.               |                                  | Drama         | $2^{nd} - 3$                      |                    |
|     | Assistant Professor,               | Paper-VIII                       |               | Jan, 2023                         | 6.00 p.m.          |
|     | Department of English,             | British                          | Anthony and   |                                   | -                  |
|     | MauliMahavidyalya, Wadala.         | Literature                       | Cleopatra     |                                   | 7.00 p. m.         |
|     |                                    |                                  |               |                                   |                    |
| 4.  | Dr. Mote R. V.                     | Paper-X                          | <u>Drama</u>  | $5^{th} - 6^{th}$                 |                    |
|     | Associate Professor,               | Literatures in                   | A Street      | Jan, 2023                         | 6.00 p.m.          |
|     | Department of English,             | English                          | Name Desire   |                                   | -                  |
|     | Sou. Suvarnalata Gandhi            |                                  |               |                                   | 7.00 p. m.         |
|     | Mahavidyalya, Vairag.              |                                  |               |                                   |                    |
| 5.  | Dr. Ashok Kadam                    | Paper-IX                         | Novel         | 7 <sup>th</sup> Jan,              |                    |
|     | Shri Shivaji Mahavidyalaya, Barshi | Indian Writings                  | The           | 2023                              | 5 – 6 p.m.         |
|     |                                    | in English                       | Foreigner     | a oth a f                         |                    |
| 6.  | Dr. RevansiddhaHaloli              | Paper-X                          | Poetry        | 28 <sup>th</sup> Mar              |                    |
|     | Sangmeshwar College, Solapur       | Literatures in                   |               | - 31 <sup>st</sup>                | 4 – 5 p.           |
|     |                                    | English                          | -             | Mar, 2023                         | m.                 |
| 7.  | Mr. KamalakarRuge                  | Indian Writings                  | Poetry        | 3 <sup>rd</sup> April –           | 6.00 p.m.          |
|     | Assistant Professor                | in English                       |               | 5 <sup>th</sup> April,            | -                  |
| 0   | H. N. College, Solapur             | D IV                             | NT 1          | 2023                              | 7.00 p. m.         |
| 8.  | Dr. Usha Jamadar                   | Paper-IX                         | Novel         | 6 <sup>th</sup> April,            | 5 6                |
|     | Sagmeshwar College, Solapur        | Indian Writings                  | Namesake      | 2023                              | 5 - 6 p. m.        |
| 9.  | Dr. M. I. Makandar                 | in English<br>Paper-X            | Novel         | 7 <sup>th</sup> April –           |                    |
| Э.  | Sagmeshwar College, Solapur        | Literatures in                   | The Girl on a | 10 <sup>th</sup> April,           | 5 - 6 p. m.        |
|     | Sagmeshwar Conege, Solapui         | English                          | Train         | 2023                              | <i>J</i> - 0 p. m. |
| 10  | Dr. Suryawanshi P. L.              | Paper-VIII                       | <u>Play</u>   | 11 <sup>th</sup> April -          | 6.00 p.m.          |
| 10  | Assistant Professor,               | British                          | Look Back     | 15 <sup>th</sup> April,           | 0.00 p.m.          |
|     | Assistant 1 10103501,              | DITUSII                          | LUUK DACK     | 15 April,                         | -                  |