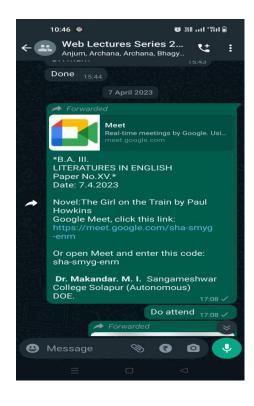

#### WhatsApp Group Link:

https://chat.whatsapp.com/I2nL65FL99X21RR5AAF58Z

| Sr. | Name of the Resource Person        | Paper                            | Topic         | Date                              | Time               |
|-----|------------------------------------|----------------------------------|---------------|-----------------------------------|--------------------|
|     |                                    | •                                |               |                                   |                    |
| No  |                                    | D WI                             | DI            | a the arth                        | 6.00               |
| 1.  | Dr. Mahmane V.                     | Paper-XI                         | Phrases       | $24^{\text{th}} - 27^{\text{th}}$ | 6.00 p.m.          |
|     | Assistant Professor,               | Introduction to                  |               | Dec, 2022                         | To                 |
|     | Department of English,             | the Structure<br>and Function of |               |                                   | 7.00 p. m.         |
|     | MauliMahavidyalya, Wadala.         |                                  |               |                                   |                    |
|     |                                    | Modern English                   |               |                                   |                    |
| 2.  | Mr. KamalakarRuge                  | Indian Writings                  | Poetry        | $28^{th} - 30^{th}$               | 6.00 p.m.          |
|     | Assistant Professor                | in English                       | 2             | Dec, 2022                         | To                 |
|     | H. N. College, Solapur             | C                                |               | ,                                 | 7.00 p. m.         |
| 3.  | Dr.Suryawanshi P. L.               |                                  | Drama         | $2^{nd} - 3$                      |                    |
|     | Assistant Professor,               | Paper-VIII                       |               | Jan, 2023                         | 6.00 p.m.          |
|     | Department of English,             | British                          | Anthony and   |                                   | -                  |
|     | MauliMahavidyalya, Wadala.         | Literature                       | Cleopatra     |                                   | 7.00 p. m.         |
|     |                                    |                                  |               |                                   |                    |
| 4.  | Dr. Mote R. V.                     | Paper-X                          | <u>Drama</u>  | $5^{th} - 6^{th}$                 |                    |
|     | Associate Professor,               | Literatures in                   | A Street      | Jan, 2023                         | 6.00 p.m.          |
|     | Department of English,             | English                          | Name Desire   |                                   | -                  |
|     | Sou. Suvarnalata Gandhi            |                                  |               |                                   | 7.00 p. m.         |
|     | Mahavidyalya, Vairag.              |                                  |               |                                   |                    |
| 5.  | Dr. Ashok Kadam                    | Paper-IX                         | Novel         | 7 <sup>th</sup> Jan,              |                    |
|     | Shri Shivaji Mahavidyalaya, Barshi | Indian Writings                  | The           | 2023                              | 5 – 6 p.m.         |
|     |                                    | in English                       | Foreigner     | a oth a f                         |                    |
| 6.  | Dr. RevansiddhaHaloli              | Paper-X                          | Poetry        | 28 <sup>th</sup> Mar              |                    |
|     | Sangmeshwar College, Solapur       | Literatures in                   |               | - 31 <sup>st</sup>                | 4 – 5 p.           |
|     |                                    | English                          | -             | Mar, 2023                         | m.                 |
| 7.  | Mr. KamalakarRuge                  | Indian Writings                  | Poetry        | 3 <sup>rd</sup> April –           | 6.00 p.m.          |
|     | Assistant Professor                | in English                       |               | 5 <sup>th</sup> April,            | -                  |
| 0   | H. N. College, Solapur             | D IV                             | NT 1          | 2023                              | 7.00 p. m.         |
| 8.  | Dr. Usha Jamadar                   | Paper-IX                         | Novel         | 6 <sup>th</sup> April,            | 5 6                |
|     | Sagmeshwar College, Solapur        | Indian Writings                  | Namesake      | 2023                              | 5 - 6 p. m.        |
| 9.  | Dr. M. I. Makandar                 | in English<br>Paper-X            | Novel         | 7 <sup>th</sup> April –           |                    |
| Э.  | Sagmeshwar College, Solapur        | Literatures in                   | The Girl on a | 10 <sup>th</sup> April,           | 5 - 6 p. m.        |
|     | Sagmeshwar Conege, Solapui         | English                          | Train         | 2023                              | <i>J</i> - 0 p. m. |
| 10  | Dr. Suryawanshi P. L.              | Paper-VIII                       | <u>Play</u>   | 11 <sup>th</sup> April -          | 6.00 p.m.          |
| 10  | Assistant Professor,               | British                          | Look Back     | 15 <sup>th</sup> April,           | 0.00 p.m.          |
|     | Assistant 1 10103501,              | DITUSII                          | LUUK DACK     | 15 April,                         | -                  |