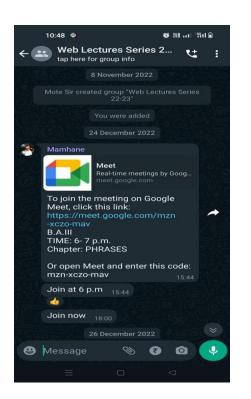

#### WhatsApp Group Link:

https://chat.whatsapp.com/I2nL65FL99X21RR5AAF58Z

| Sr. | Name of the Resource Person        | Paper                            | Topic         | Date                              | Time               |
|-----|------------------------------------|----------------------------------|---------------|-----------------------------------|--------------------|
|     |                                    | •                                |               |                                   |                    |
| No  |                                    | D WI                             | DI            | a the arth                        | 6.00               |
| 1.  | Dr. Mahmane V.                     | Paper-XI                         | Phrases       | $24^{\text{th}} - 27^{\text{th}}$ | 6.00 p.m.          |
|     | Assistant Professor,               | Introduction to                  |               | Dec, 2022                         | To                 |
|     | Department of English,             | the Structure<br>and Function of |               |                                   | 7.00 p. m.         |
|     | MauliMahavidyalya, Wadala.         |                                  |               |                                   |                    |
|     |                                    | Modern English                   |               |                                   |                    |
| 2.  | Mr. KamalakarRuge                  | Indian Writings                  | Poetry        | $28^{th} - 30^{th}$               | 6.00 p.m.          |
|     | Assistant Professor                | in English                       | 2             | Dec, 2022                         | To                 |
|     | H. N. College, Solapur             | C                                |               | ,                                 | 7.00 p. m.         |
| 3.  | Dr.Suryawanshi P. L.               |                                  | Drama         | $2^{nd} - 3$                      |                    |
|     | Assistant Professor,               | Paper-VIII                       |               | Jan, 2023                         | 6.00 p.m.          |
|     | Department of English,             | British                          | Anthony and   |                                   | -                  |
|     | MauliMahavidyalya, Wadala.         | Literature                       | Cleopatra     |                                   | 7.00 p. m.         |
|     |                                    |                                  |               |                                   |                    |
| 4.  | Dr. Mote R. V.                     | Paper-X                          | <u>Drama</u>  | $5^{th} - 6^{th}$                 |                    |
|     | Associate Professor,               | Literatures in                   | A Street      | Jan, 2023                         | 6.00 p.m.          |
|     | Department of English,             | English                          | Name Desire   |                                   | -                  |
|     | Sou. Suvarnalata Gandhi            |                                  |               |                                   | 7.00 p. m.         |
|     | Mahavidyalya, Vairag.              |                                  |               |                                   |                    |
| 5.  | Dr. Ashok Kadam                    | Paper-IX                         | Novel         | 7 <sup>th</sup> Jan,              |                    |
|     | Shri Shivaji Mahavidyalaya, Barshi | Indian Writings                  | The           | 2023                              | 5 – 6 p.m.         |
|     |                                    | in English                       | Foreigner     | a oth a f                         |                    |
| 6.  | Dr. RevansiddhaHaloli              | Paper-X                          | Poetry        | 28 <sup>th</sup> Mar              |                    |
|     | Sangmeshwar College, Solapur       | Literatures in                   |               | - 31 <sup>st</sup>                | 4 – 5 p.           |
|     |                                    | English                          | -             | Mar, 2023                         | m.                 |
| 7.  | Mr. KamalakarRuge                  | Indian Writings                  | Poetry        | 3 <sup>rd</sup> April –           | 6.00 p.m.          |
|     | Assistant Professor                | in English                       |               | 5 <sup>th</sup> April,            | -                  |
| 0   | H. N. College, Solapur             | D IV                             | NT 1          | 2023                              | 7.00 p. m.         |
| 8.  | Dr. Usha Jamadar                   | Paper-IX                         | Novel         | 6 <sup>th</sup> April,            | 5 6                |
|     | Sagmeshwar College, Solapur        | Indian Writings                  | Namesake      | 2023                              | 5 - 6 p. m.        |
| 9.  | Dr. M. I. Makandar                 | in English<br>Paper-X            | Novel         | 7 <sup>th</sup> April –           |                    |
| Э.  | Sagmeshwar College, Solapur        | Literatures in                   | The Girl on a | 10 <sup>th</sup> April,           | 5 - 6 p. m.        |
|     | Sagmeshwar Conege, Solapui         | English                          | Train         | 2023                              | <i>J</i> - 0 p. m. |
| 10  | Dr. Suryawanshi P. L.              | Paper-VIII                       | <u>Play</u>   | 11 <sup>th</sup> April -          | 6.00 p.m.          |
| 10  | Assistant Professor,               | British                          | Look Back     | 15 <sup>th</sup> April,           | 0.00 p.m.          |
|     | Assistant 1 10103501,              | DITUSII                          | LUUK DACK     | 15 April,                         | -                  |